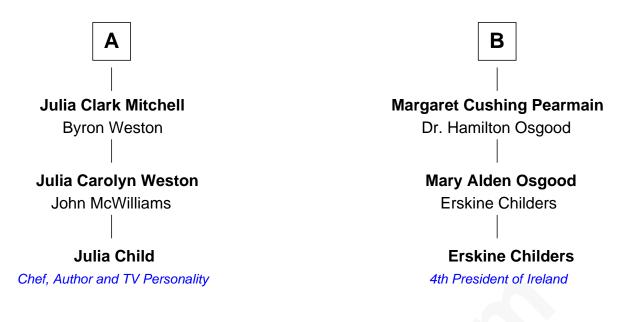

## FamousKin.com Relationship Chart of

Julia Child American Chef, Author and TV Personality

9th cousin of

**Erskine Childers** *4th President of Ireland* 

**Richard Warren** Elizabeth Walker **Joseph Warren** Mary Warren Priscilla Faunce **Robert Bartlett Mercy Warren Elizabeth Bartlett** John Bradford Anthony Sprague Jeremiah Sprague **Alice Bradford** Edward Mitchell Priscilla Knight John Sprague **Edward Mitchell Elizabeth Cushing** Margaret Webb William Mitchell **Margaret Sprague** Elizabeth Ward Moses Belcher Bass **Mary Butler Bass** Elisha Mitchell Lucinda Brewster Elisha Smith **Clark Ward Mitchell Cordelia Miller Smith** Ellen Theresa Shaw William Robert Pearmain