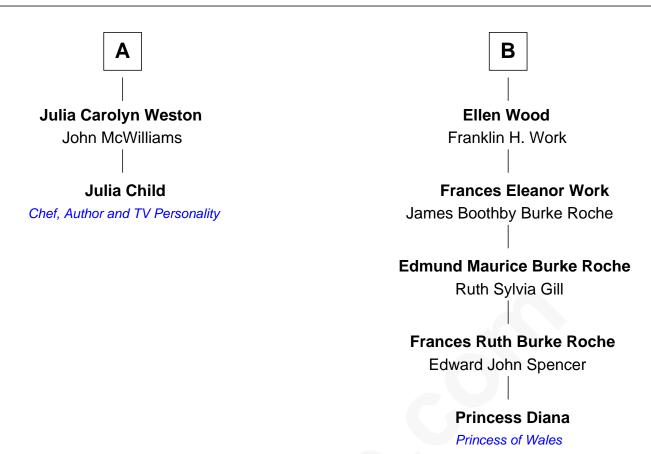

## FamousKin.com Relationship Chart of

**Julia Child** 

American Chef, Author and TV Personality

8th cousin 3 times removed of

Princess of Wales