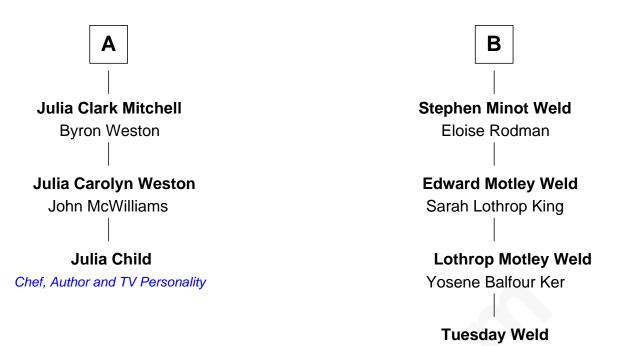

## FamousKin.com Relationship Chart of

Julia Child American Chef, Author and TV Personality

9th cousin 1 time removed of

## **Tuesday Weld**

TV and Movie Actress

## **Thomas Richards** Welthian - - - - -**Alice Richards Mary Richards** William Bradford **Thomas Hinckley** John Bradford **Melatiah Hinckley** Josiah Crocker Mercy Warren **Mary Crocker Alice Bradford** William Crocker Edward Mitchell **Mary Crocker Edward Mitchell Elizabeth Cushing** Jabez Hatch William Mitchell Mary Hatch Elizabeth Ward Eleazer Weld Elisha Mitchell William Gordon Weld Lucinda Brewster Hannah Minot **Clark Ward Mitchell Stephen Minot Weld** Ellen Theresa Shaw Sarah Bartlett Balch