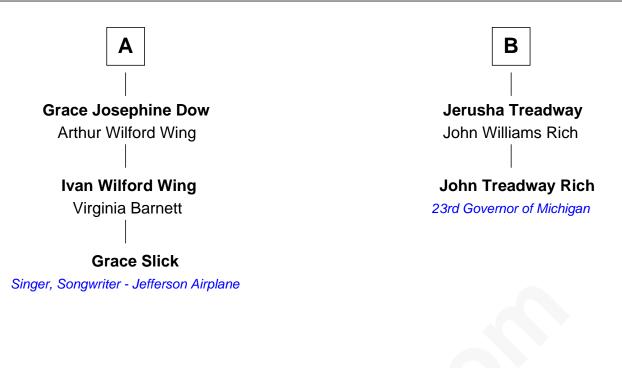

## FamousKin.com Relationship Chart of

Grace Slick Singer, Songwriter - Jefferson Airplane

8th cousin 1 time removed of

## John Treadway Rich

23rd Governor of Michigan