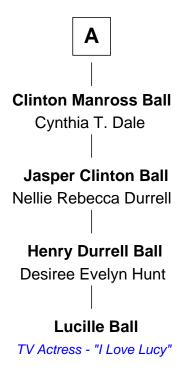

## FamousKin.com Relationship Chart of

**Lucille Ball** 

TV Actress - "I Love Lucy"

7th cousin 3 times removed of

Founder of the American Red Cross