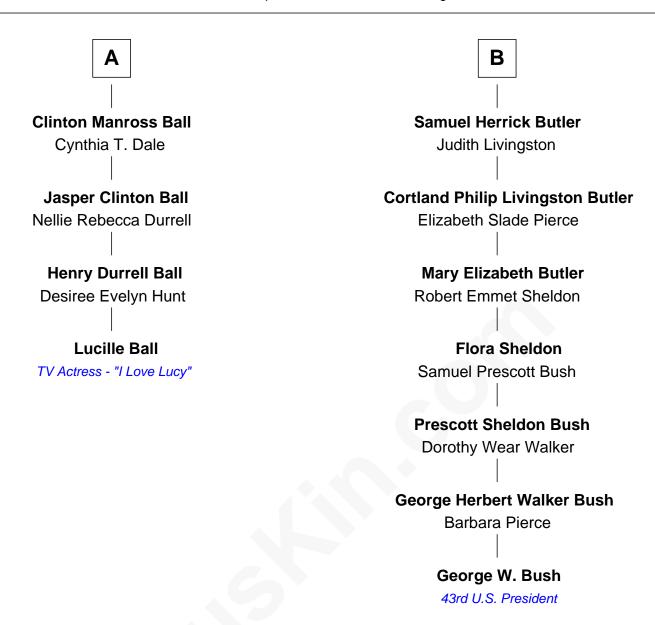

## FamousKin.com Relationship Chart of

**Lucille Ball** 

TV Actress - "I Love Lucy"

10th cousin 3 times removed of

George W. Bush 43rd U.S. President

## **Edward Frost** Thomasine Belgrave **Thomasine Frost Alice Frost Edmund Rice Thomas Blower Henry Rice** Alice Blower Elizabeth Moore Richard Brackett **Elizabeth Rice Hannah Brackett** John Brewer Samuel Kingsley **Mary Brewer Samuel Kingsley** Benjamin Ball Mary Washburn Isaac Ball Samuel Kingsley Rachel Howe Mary - - - - -**Silence Kingsley** Isaac Ball Samuel Herrick Hannah Cummings Probable Isaac Ball Sarah Herrick Sarah Manross **Nathaniel Butler** В