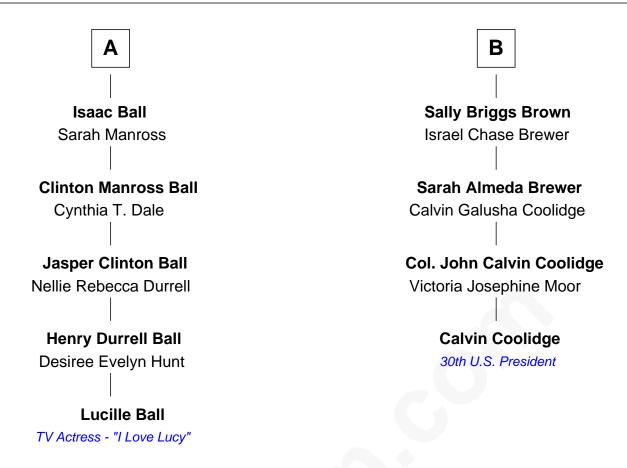

## FamousKin.com Relationship Chart of

**Lucille Ball** 

TV Actress - "I Love Lucy"

10th cousin 1 time removed of

Calvin Coolidge 30th U.S. President