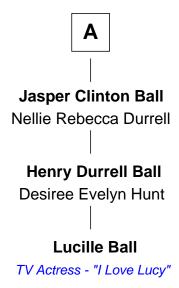

## FamousKin.com Relationship Chart of

**Lucille Ball** 

TV Actress - "I Love Lucy"

7th cousin 2 times removed of

First Lady of President Calvin Coolidge