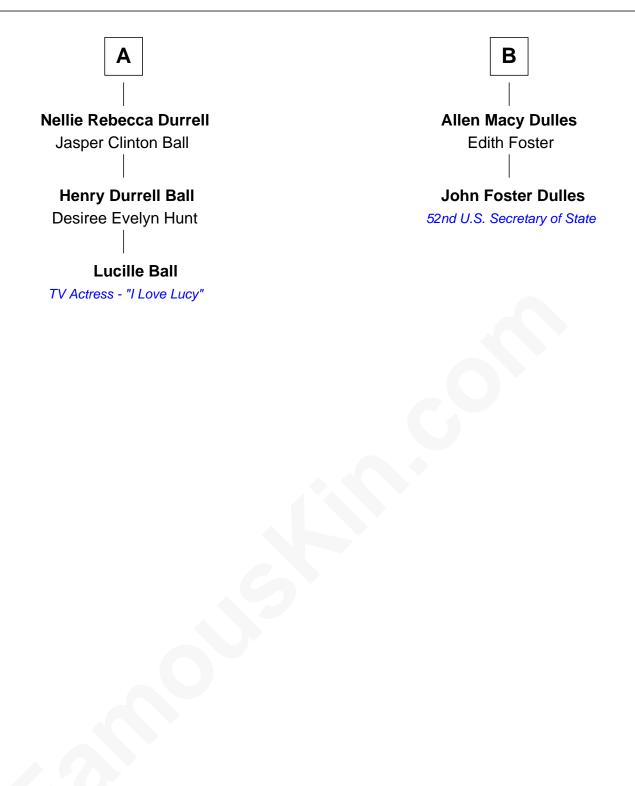

## FamousKin.com Relationship Chart of

Lucille Ball TV Actress - "I Love Lucy"

8th cousin 1 time removed of

## John Foster Dulles

52nd U.S. Secretary of State

Thomas Bliss

with wife Margaret Hulins Margaret Snowe Samuel Bliss **Thomas Bliss** Mary Leonard Elizabeth - - - - -**Margaret Bliss Rebecca Bliss** Samuel Colton Israel Lothrup Margaret Colton **Rebecca Lathrop** Joseph Frost Isaac Huntington George Frost **Abigail Huntington** Abigail Bell Azariah Lathrop Mary Frost **Charles Lathrop** John Osborn Joanna Leffingwell Sally Bennet Osborn Harriet Wadsworth Lathrop Newman Durrell Rev. Miron Winslow George Osborn Durrell **Harriet Lathrop Winslow** Anne Jane Jewell Rev. John Welsh Dulles В