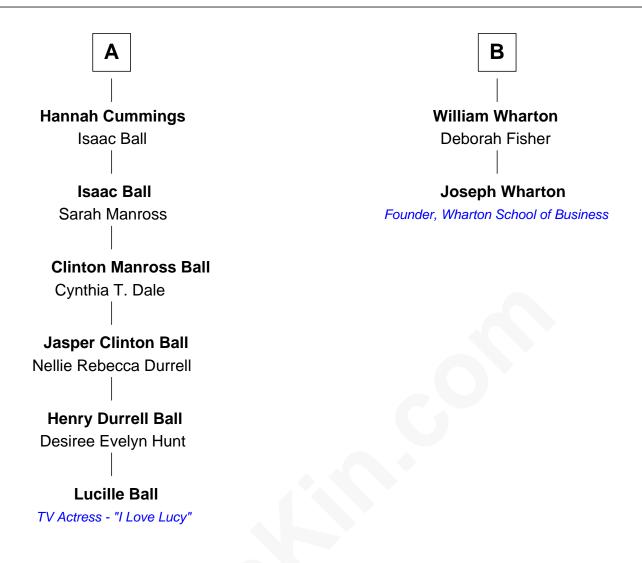

## FamousKin.com Relationship Chart of

**Lucille Ball** 

TV Actress - "I Love Lucy"

Founder of the Wharton School of Business

| Thomas Perkins  Alice |                  |
|-----------------------|------------------|
|                       |                  |
|                       |                  |
| Henry Perkins         | Isaac Perkins    |
| Elizabeth Sawbridge   | Alice            |
|                       |                  |
| John Perkins          | Isaac Perkins    |
| Judith Gater          | Susanna Wise     |
|                       |                  |
| Thomas Perkins        | Rebecca Perkins  |
| Phebe Gould           | John Hussey      |
|                       |                  |
| Phebe Perkins         | Rebecca Hussey   |
| Joseph Towne          | Joseph Howland   |
|                       |                  |
| Susannah Towne        | Patience Howland |
| John Cummings         | Abraham Redwood  |
|                       |                  |
| John Cummings         | William Redwood  |
| Mary Larrabee         | Hannah Holmes    |
|                       |                  |
| Reuben Cummings       | Hannah Redwood   |
| Elizabeth Butler      | Charles Wharton  |
|                       |                  |
|                       | В                |
| <b>A</b>              | <b>B</b>         |