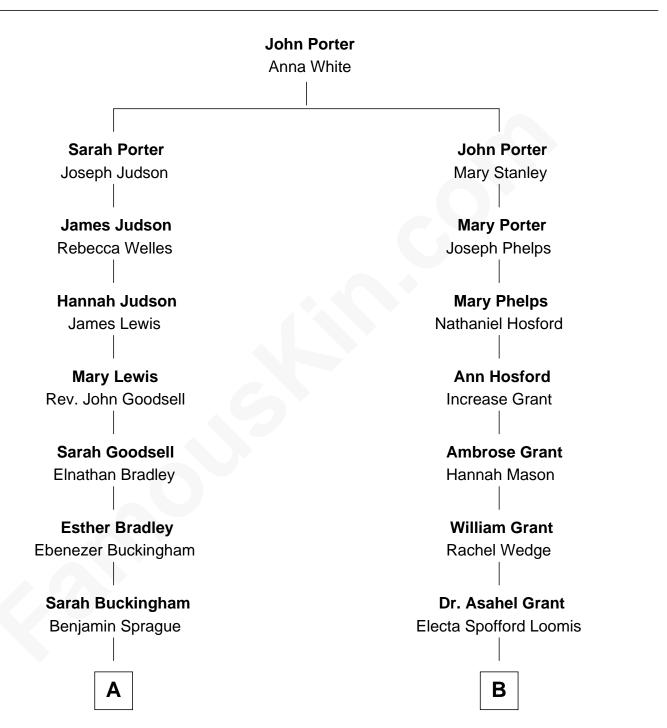

### FamousKin.com Relationship Chart of

Lucille Ball TV Actress - "I Love Lucy"

11th cousin of

# Α

James B. Sprague Angeline S. Greene

Helen Sabina Sprague William C Orcutt

Flora Belle Orcutt Frederick Charles Hunt

**Desiree Evelyn Hunt** Henry Durrell Ball

# **Edwin Hodges Grant**

Β

Sarah Thompson

**Henry Hastings Grant Isabel Paine** 

**Otis Paine Grant** Mizella Burton