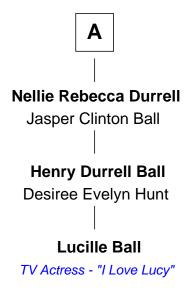

## FamousKin.com Relationship Chart of

**Lucille Ball** 

TV Actress - "I Love Lucy"

6th cousin 3 times removed of

American "Fireside" Poet