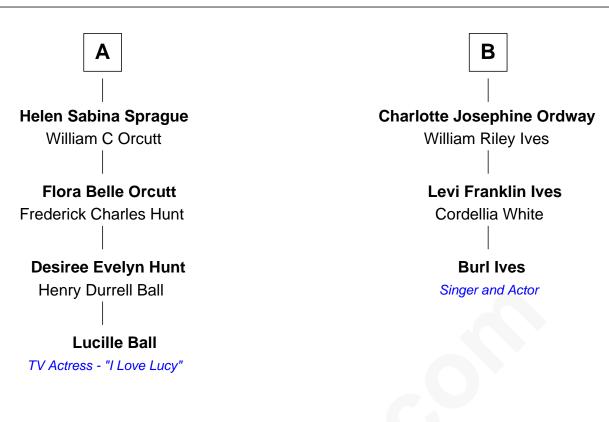

## FamousKin.com Relationship Chart of

Lucille Ball TV Actress - "I Love Lucy"

## 9th cousin 1 time removed of

Burl Ives Singer and Actor

John Johnson Mary Heath Mary Johnson **Humphrey Johnson Roger Mowry** Ellen Cheney Isaac Johnson **Nathaniel Mowry** Joanna Inman Abigail Leavitt **Mercy Mowry David Johnson** Edward Smith Rebecca Washburn David Johnson Sarah Smith **Hezekiah Sprague** Susanna Willis Willis Johnson **Joseph Sprague** Phillis Jillson Jemima Smith **Benjamin Sprague** Susannah Johnson Sarah Buckingham Aaron Ordway James B. Sprague Abraham Ordway Angeline S. Greene Sally Wright

Β