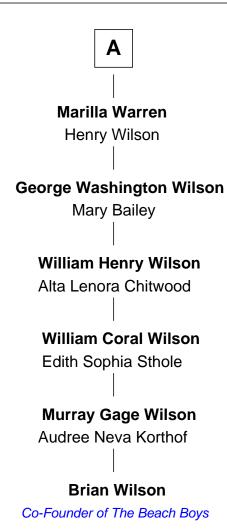

## FamousKin.com Relationship Chart of

**Brian Wilson** 

Co-Founder of The Beach Boys

6th cousin 6 times removed of

Women's Rights Advocate

## Thomas Richardson Catherine Duxford **Ezekiel Richardson** Samuel Richardson Susanna Bradford Joanna Thake Phebe Richardson Samuel Richardson Sarah Hayward Henry Baldwin Susanna Baldwin **David Richardson** Israel Walker Remember Ward **Nathaniel Walker** Jonathan Richardson Jemima Ward Mary Woodward Susannah Richardson Susannah Walker Jabez Warren **Daniel Read Nathan Warren Lucy Read** Persis Sumner **Daniel Anthony Ithamer Hibbard Warren** Susan B. Anthony Lydia Peck Women's Rights Advocate