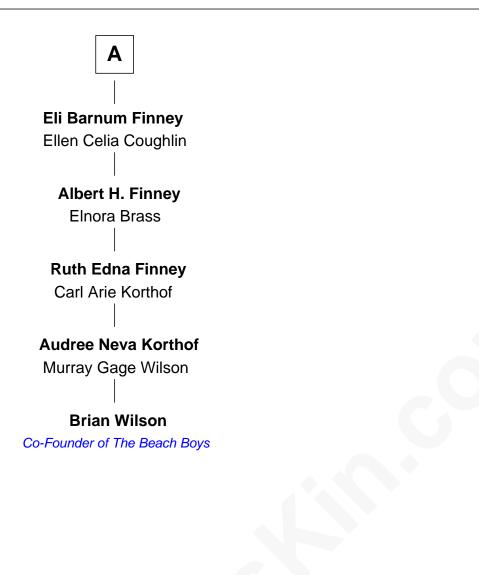

## FamousKin.com Relationship Chart of

Brian Wilson Co-Founder of The Beach Boys

7th cousin 4 times removed of