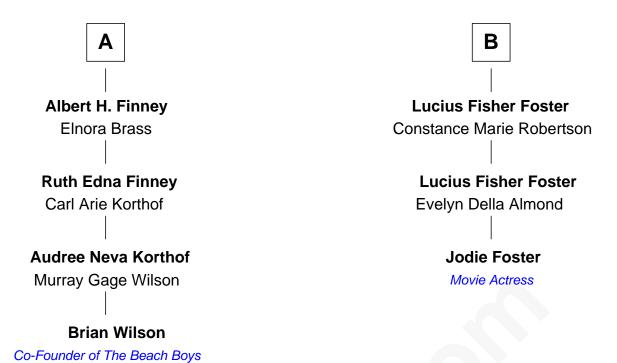

## FamousKin.com Relationship Chart of

**Brian Wilson** 

Co-Founder of The Beach Boys

9th cousin 1 time removed of

Jodie Foster
Movie Actress

| France               | S                      |
|----------------------|------------------------|
| with husband         | with husband           |
| Thomas Dewey         | George Phelps          |
|                      |                        |
| Josiah Dewey         | Nathaniel Phelps       |
| Hepzibah Lyman       | Eunice                 |
| Nathaniel Dewey      | Jonathan Phelps        |
| Margaret Burrows     | Martha Loomis          |
| Margaret Dewey       | Martha Phelps          |
| Cornelius Phelps     | Daniel Barber          |
| Phebe Phelps         | Sarah Barber           |
| Jonathan Finney      | George Fisher          |
| Abraham Finney       | Lucius George Fisher   |
| Huldah Gifford       | Caroline Amelia Field  |
| Abraham Finney       | Lucius George Fisher   |
|                      | Katherine Louise Eddy  |
| Probable             |                        |
| Eli Barnum Finney    | Alice Eddy Fisher      |
| Ellen Celia Coughlin | Alexis Caldwell Foster |
| A                    | В                      |