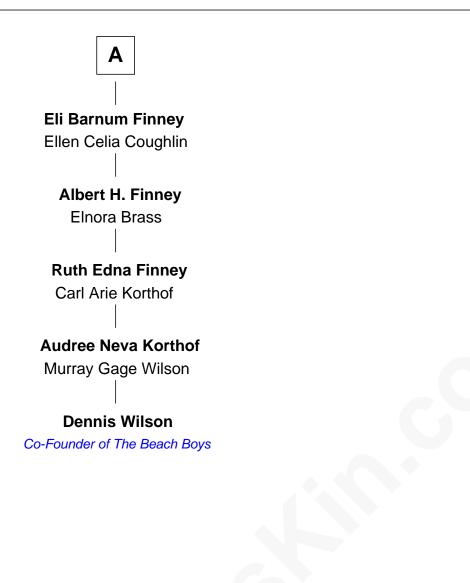

## FamousKin.com Relationship Chart of

**Dennis Wilson** Co-Founder of The Beach Boys

7th cousin 4 times removed of