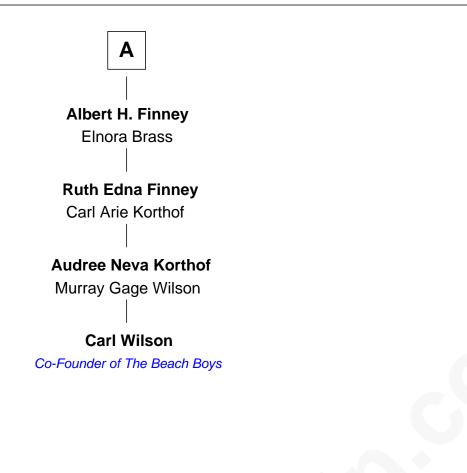

## FamousKin.com Relationship Chart of

**Carl Wilson** Co-Founder of The Beach Boys

6th cousin 4 times removed of