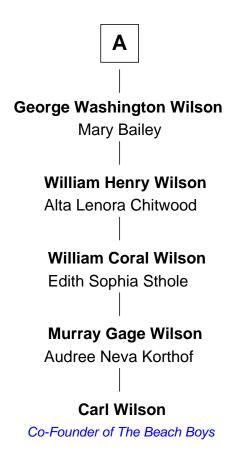

## FamousKin.com Relationship Chart of

**Carl Wilson** 

Co-Founder of The Beach Boys

6th cousin 5 times removed of

| <b>William Ward</b><br>Elizabeth |                  |
|----------------------------------|------------------|
|                                  |                  |
|                                  |                  |
| Obadiah Ward                     | Increase Ward    |
| Mary                             | Record Wheelock  |
| William Ward                     | Tabitha Ward     |
| Judith<br> <br>                  | Samuel Fay       |
| Jemima Ward                      | Ebenezer Fay     |
| Nathaniel Walker                 | Thankful Hyde    |
| Susannah Walker                  | Jude Fay         |
| Jabez Warren                     | Sarah Fairbanks  |
| Nathan Warren                    | Elizabeth Fay    |
| Persis Sumner                    | Joel Norcross    |
| Ithamer Hibbard Warren           | Emily Norcross   |
| Lydia Peck                       | Edward Dickinson |
| Marilla Warren                   | Emily Dickinson  |
| Henry Wilson                     | American Poet    |