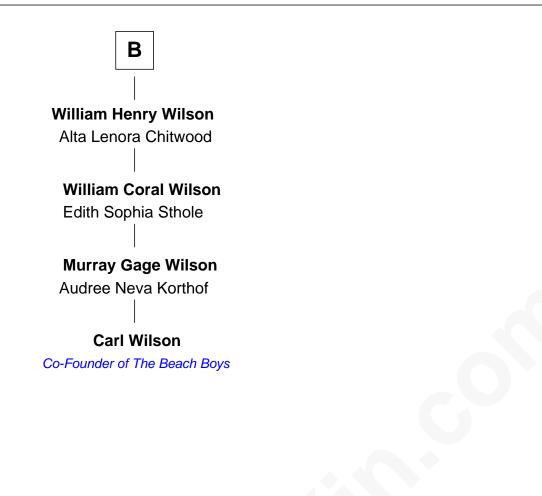

## FamousKin.com Relationship Chart of

**Carl Wilson** Co-Founder of The Beach Boys

3rd cousin 17 times removed of