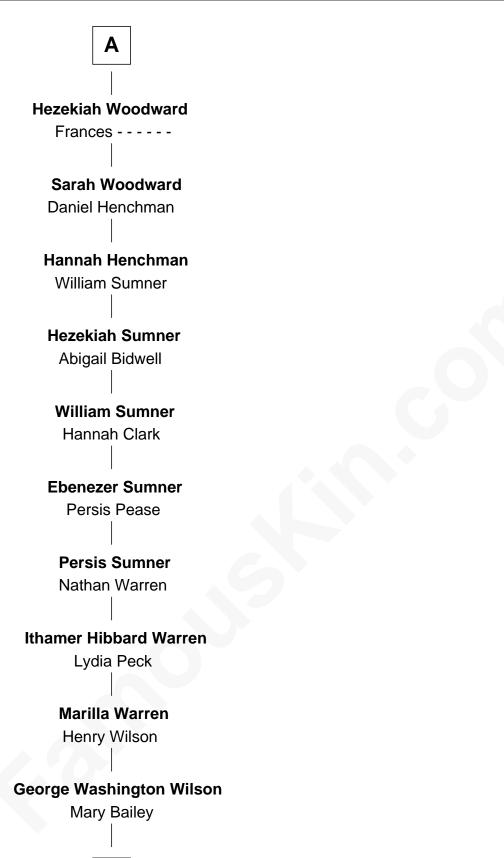

|
| Simon Milborne       | Sir Thomas Parr             |
| Jane Baskerville     | Maud Green                  |
|                      |                             |
| Anne Milborne        | Catherine Parr              |
| William Rudhall      | 6th Wife of King Henry VIII |
|                      |                             |
| John Rudhall         |                             |
| Isabella Whittington |                             |
|                      |                             |
| John Rudhall         |                             |
| Mary Fettiplace      |                             |
|                      |                             |
|                      |                             |
| Frances Rudhall      |                             |

**Richard Woodward** 

Α