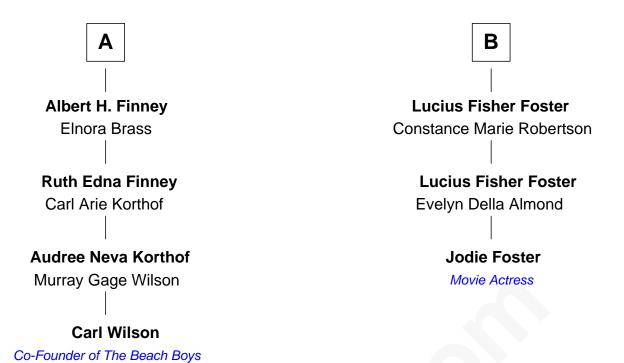

## FamousKin.com Relationship Chart of

**Carl Wilson** 

Co-Founder of The Beach Boys

9th cousin 1 time removed of

Jodie Foster Movie Actress

| Frances              |                        |
|----------------------|------------------------|
| with husband         | with husband           |
| Thomas Dewey         | George Phelps          |
|                      |                        |
| Josiah Dewey         | Nathaniel Phelps       |
| Hepzibah Lyman       | Eunice                 |
| Nathaniel Dewey      | Jonathan Phelps        |
| Margaret Burrows     | Martha Loomis          |
| Margaret Dewey       | Martha Phelps          |
| Cornelius Phelps     | Daniel Barber          |
| Phebe Phelps         | Sarah Barber           |
| Jonathan Finney      | George Fisher          |
| Abraham Finney       | Lucius George Fisher   |
| Huldah Gifford       | Caroline Amelia Field  |
| Abraham Finney       | Lucius George Fisher   |
|                      | Katherine Louise Eddy  |
| Probable             |                        |
| Eli Barnum Finney    | Alice Eddy Fisher      |
| Ellen Celia Coughlin | Alexis Caldwell Foster |
| A                    | В                      |