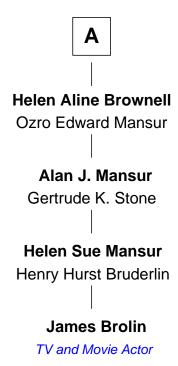

## FamousKin.com Relationship Chart of

James Brolin

TV and Movie Actor

3rd cousin 7 times removed of

John Trumbull American Painter

## William Pabodie Elizabeth Alden Rebecca Pabodie Priscilla Pabodie William Southworth Rev. Ichabod Wiswall **Edward Southworth Hannah Wiswall** Elizabeth Palmer Rev. John Robinson **Alice Southworth Faith Robinson** Gov. Jonathan Trumbull **Aaron Brownell Edward Brownell** John Trumbull Susannah Wells American Painter **Beriah Southard Brownell** Lucinda Sanford **Norman Brownell** Mary Anne Myers

Albert Sanford Brownell
Angeline Augusta Wetherbee

Adopted