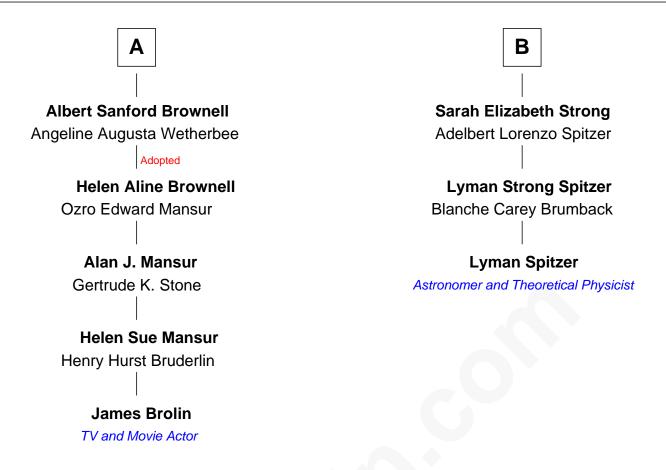

## FamousKin.com Relationship Chart of

**James Brolin** 

TV and Movie Actor

9th cousin 2 times removed of

Astronomer and Theoretical Physicist

| Alice Carpenter          |                       |
|--------------------------|-----------------------|
| with husband             | with husband          |
| Edward Southworth        | Gov. William Bradford |
|                          |                       |
| Constant Southworth      | William Bradford      |
| Elizabeth Collier        | Alice Richards        |
| William Southworth       | Alice Bradford        |
| Rebecca Pabodie          | Rev. William Adams    |
| Edward Southworth        | Abiel Adams           |
| Elizabeth Palmer         | Rev. Joseph Metcalf   |
| Alice Southworth         | Delight Metcalf       |
| Aaron Brownell           | Thomas Warner         |
| Edward Brownell          | Sarah Warner          |
| Susannah Wells           | David Strong          |
| Beriah Southard Brownell | John Stoughton Strong |
| Lucinda Sanford          | Tamar Whitney         |
|                          |                       |
| Norman Brownell          | Lyman Whitney Strong  |
| Mary Anne Myers          | Ruth Maria Dix        |
|                          |                       |
| Α                        | В                     |