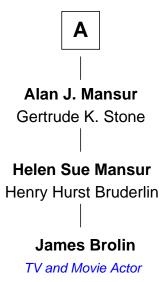

## FamousKin.com Relationship Chart of

**James Brolin** 

TV and Movie Actor

4th cousin 5 times removed of

Henry P. Baldwin

15th Governor of Michigan

William Southworth Rebecca Pabodie **Edward Southworth Samuel Southworth** Elizabeth Palmer Abigail - - - - -Rebecca Southworth Alice Southworth **Aaron Brownell** Ezra Lee **Edward Brownell** Rebecca Lee Susannah Wells Rev. Moses Baldwin **Beriah Southard Brownell** John Baldwin Lucinda Sanford Peggy Williams **Norman Brownell** Henry P. Baldwin Mary Anne Myers 15th Governor of Michigan **Albert Sanford Brownell** Angeline Augusta Wetherbee

Adopted

**Helen Aline Brownell** 

Ozro Edward Mansur