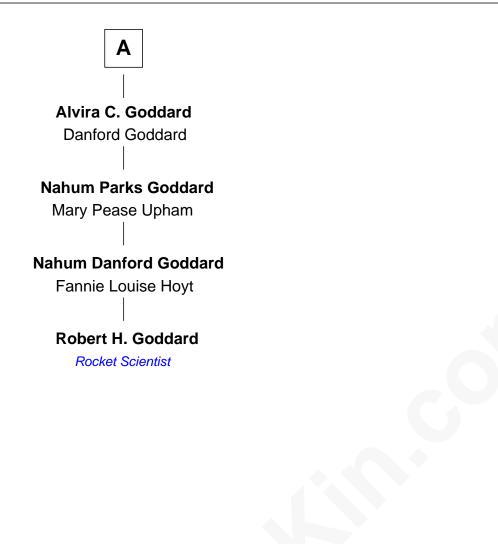

## FamousKin.com **Relationship Chart of**

**Robert H. Goddard** Inventor of First Liquid-propelled Rocket

7th cousin 3 times removed of

## **Frederick Law Olmsted**

Landscape Architect

| Edmund Sherman<br>Grace Makin |                        |
|-------------------------------|------------------------|
|                               |                        |
| Grace Sherman                 | Hester Sherman         |
| John Livermore                | Andrew Ward            |
| Hannah Livermore              | Anne Ward              |
| John Coolidge                 | Caleb Nichols          |
| Hannah Coolidge               | Mary Nichols           |
| John Bond                     | Joseph Hull            |
| Sarah Bond                    | Caleb Hull             |
| Ebenezer Stone                | Mercy Benham           |
| Margaret Stone                | Samuel Hull            |
| David Goddard                 | Eunice Cook            |
| Lucy Goddard                  | Samuel Hull            |
| Asa Goddard                   | Abigail Anne Doolittle |
|                               |                        |
| David Goddard                 | Charlotte Law Hull     |
| Czarina White                 | John Olmsted           |
| Α                             | Frederick Law Olmsted  |

Α

Landscape Architect