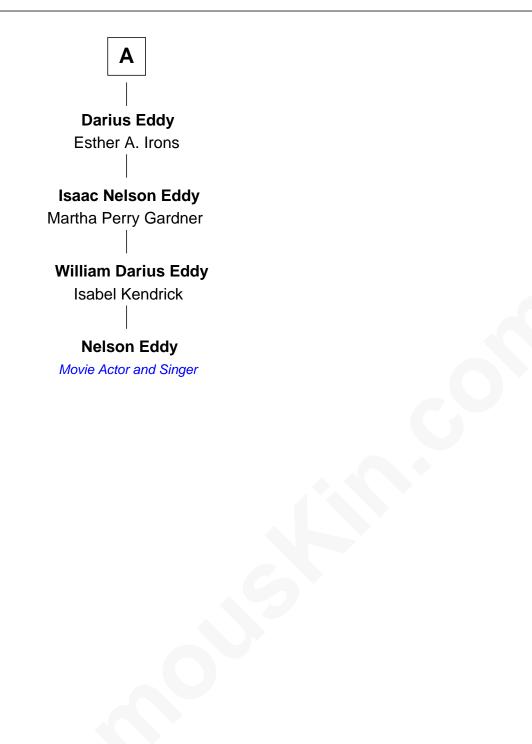

## FamousKin.com Relationship Chart of

Nelson Eddy Movie Actor and Singer

7th cousin 3 times removed of

Abraham Lincoln 16th U.S. President

## Richard Whitman

Elizabeth Whitman Thomas Stream

Elizabeth Stream John Holbrook

Hannah Holbrook Ephraim Pierce

Ephraim Pierce Mary Low

Elizabeth Pierce Jeremiah Eddy

Phebe Eddy Joseph Eddy

George Eddy Nancy Anne Salisbury

John Whitman Ruth - - - - - -

Sarah Whitman Abraham Jones

Sarah Jones Mordecai Lincoln

Mordecai Lincoln Hannah Salter

John Lincoln Rebecca Flowers

Abraham Lincoln Bathsheba Herring

Thomas Lincoln Nancy Hanks