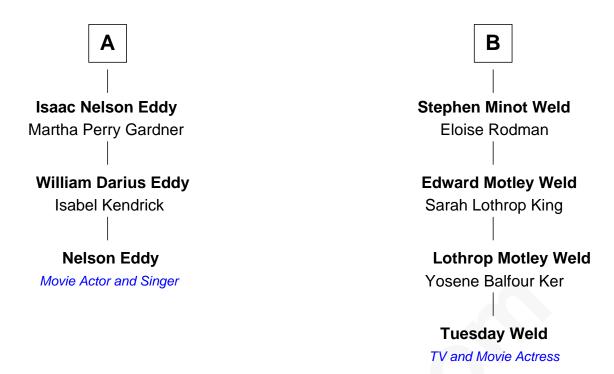

## FamousKin.com Relationship Chart of

**Nelson Eddy** 

Movie Actor and Singer

9th cousin 1 time removed of

TV and Movie Actress

## **Thomas Holbrook** Jane Powys John Holbrook **Elizabeth Holbrook** Elizabeth Stream Walter Hatch **Hannah Holbrook Samuel Hatch Ephraim Pierce** Mary Doty **Ephraim Pierce** Josiah Hatch Mary Low **Desire Hawes Elizabeth Pierce** Jabez Hatch Jeremiah Eddy Mary Crocker Phebe Eddy **Mary Hatch** Eleazer Weld Joseph Eddy **George Eddy** William Gordon Weld Nancy Anne Salisbury Hannah Minot **Darius Eddy Stephen Minot Weld** Sarah Bartlett Balch Esther A. Irons В