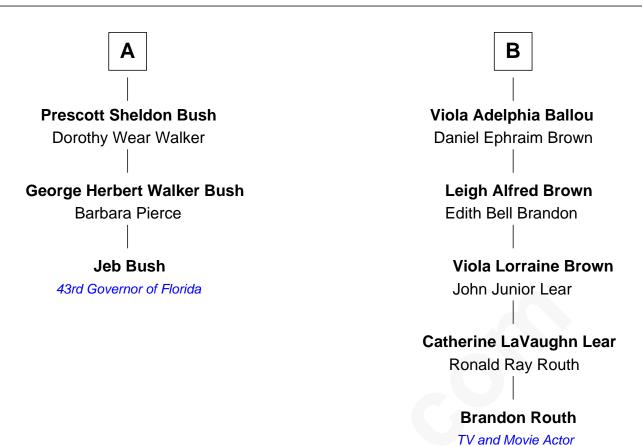

## FamousKin.com Relationship Chart of

**Jeb Bush** 

43rd Governor of Florida

9th cousin 2 times removed of

TV and Movie Actor

02 May 2024