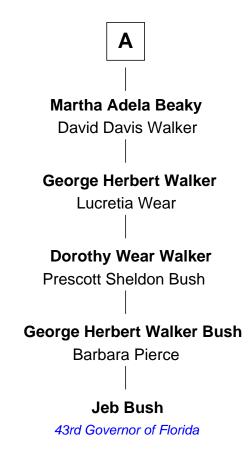

## FamousKin.com Relationship Chart of

Jeb Bush

43rd Governor of Florida

6th cousin 5 times removed of

U.S. Supreme Court Justice