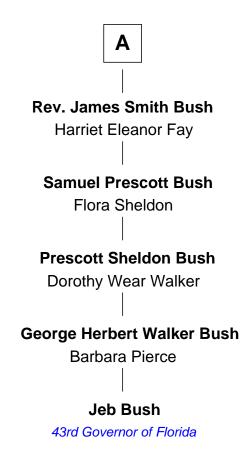

## FamousKin.com Relationship Chart of

**Jeb Bush** 

43rd Governor of Florida

7th cousin 4 times removed of

Co-founder of General Mills and 11th Governor of Wisconsin

| Rev. Richard Ravens                   |                             |
|---------------------------------------|-----------------------------|
| Elizabeth                             | n Hedge                     |
|                                       |                             |
|                                       |                             |
| Grace Ravens                          | Mary Ravens                 |
| Thomas Rogers                         | John Coolidge               |
|                                       |                             |
| Elizabeth Rogers                      | Simon Coolidge              |
| Daniel Smith                          | Hannah Barron               |
|                                       |                             |
| Daniel Smith                          | Mary Coolidge               |
| Mary                                  | Nathaniel Bright            |
|                                       |                             |
| John Smith                            | Mary Bright                 |
| Susannah                              | Thomas Livermore            |
|                                       |                             |
| Ephraim Smith                         | Nathaniel Livermore         |
| Lucy Stevens                          | Martha White                |
|                                       |                             |
| Dr. Sanford Smith                     | Tabitha Livermore           |
| Priscilla Whipple                     | Samuel Benjamin             |
|                                       |                             |
| Harriet B Smith                       | Martha Benjamin             |
| Dbadiah Newcomb Bush                  | Israel Washburn             |
| \ \ \ \ \ \ \ \ \ \ \ \ \ \ \ \ \ \ \ |                             |
| '                                     | Coducalladan Mastrican      |
| <b>A</b>                              | Cadwallader Washburn        |
|                                       | Co-founder of General Mills |