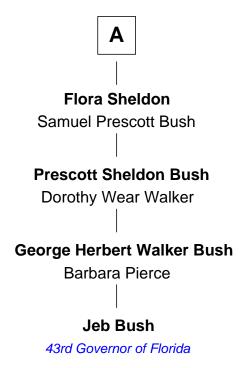

## FamousKin.com Relationship Chart of

**Jeb Bush** 

43rd Governor of Florida

5th cousin 5 times removed of

Co-founder of General Mills and 11th Governor of Wisconsin

| John Washburn Elizabeth Mitchell  |                             |
|-----------------------------------|-----------------------------|
|                                   |                             |
|                                   |                             |
| I                                 |                             |
| Mary Washburn                     | Samuel Washburn             |
| Samuel Kingsley                   | Deborah Packard             |
| Samuel Kingsley                   | Israel Washburn             |
| Mary                              | Waitstill Sumner            |
| Silence Kingsley                  | Israel Washburn             |
| Samuel Herrick                    | Leah Fobes                  |
| Probable                          |                             |
| Sarah Herrick                     | Israel Washburn             |
| Nathaniel Butler                  | Abiah King                  |
| Samuel Herrick Butler             | Israel Washburn             |
| Judith Livingston                 | Martha Benjamin             |
| Cortland Philip Livingston Butler | Cadwallader Washburn        |
| Elizabeth Slade Pierce            | Co-founder of General Mills |
| Mary Elizabeth Butler             |                             |
| Robert Emmet Sheldon              |                             |
|                                   |                             |
| A                                 |                             |