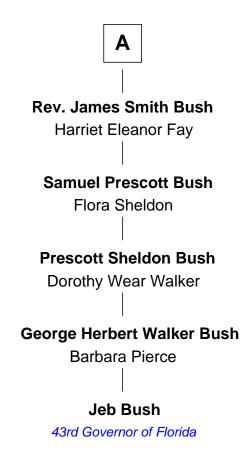

## FamousKin.com Relationship Chart of

Jeb Bush

43rd Governor of Florida

7th cousin 4 times removed of

29th Governor of Maine