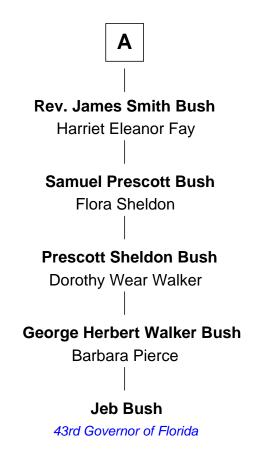

## FamousKin.com Relationship Chart of

Jeb Bush

43rd Governor of Florida

7th cousin 4 times removed of

25th U.S. Secretary of State