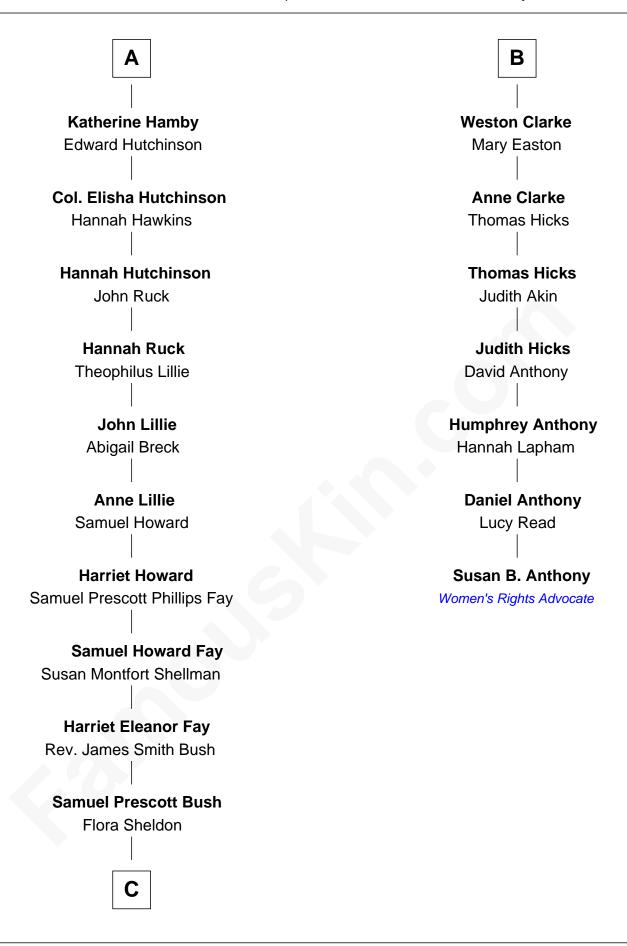

## FamousKin.com Relationship Chart of

**Jeb Bush** 

43rd Governor of Florida

13th cousin 6 times removed of

Susan B. Anthony

Women's Rights Advocate

## Sir Baldwin Freville Maude le Scrope **Margaret Freville Elizabeth Freville** Sir Hugh Willoughby Sir Thomas Ferrers **Margery Willoughby Sir Henry Ferrers** Margaret Heckstall Sir Godfrey Hilton **Elizabeth Ferrers** Elizabeth Hilton James Clerke Richard Thimbleby **Anne Thimbleby George Clerke** John Booth Elizabeth Wilsford **Eleanor Booth James Clerke Edward Hamby** Mary Saxby **William Hamby** William Clerke Margaret Blewett Mary Weston **Robert Hamby** Jeremiah Clarke Elizabeth Arnold Frances Latham В