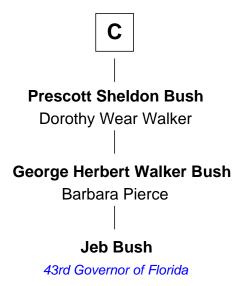

## FamousKin.com Relationship Chart of

**Jeb Bush** 

43rd Governor of Florida

13th cousin 6 times removed of

Susan B. Anthony

Women's Rights Advocate

## Sir Baldwin Freville Maude le Scrope **Margaret Freville Elizabeth Freville** Sir Hugh Willoughby Sir Thomas Ferrers **Margery Willoughby Sir Henry Ferrers** Margaret Heckstall Sir Godfrey Hilton **Elizabeth Ferrers** Elizabeth Hilton James Clerke Richard Thimbleby **Anne Thimbleby George Clerke** John Booth Elizabeth Wilsford **Eleanor Booth James Clerke Edward Hamby** Mary Saxby **William Hamby** William Clerke Margaret Blewett Mary Weston **Robert Hamby** Jeremiah Clarke Elizabeth Arnold Frances Latham В