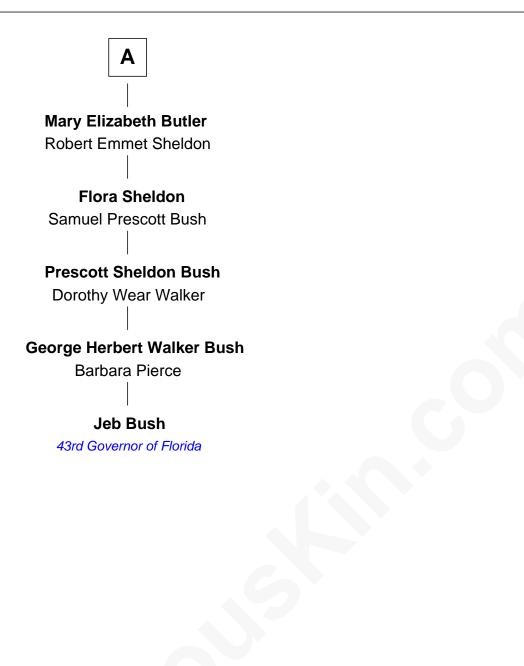

## FamousKin.com Relationship Chart of

Jeb Bush 43rd Governor of Florida

6th cousin 5 times removed of

## Sir Robert Laird Borden

8th Prime Minister of Canada

Isaac Robinson Margaret Hanford John Robinson Fear Robinson **Elizabeth Weeks** Samuel Baker Fear Robinson John Baker **Thomas Blossom** Anna Annable **Elizabeth Blossom Mercy Baker** Israel Butler Benjamin Lothrop **Benjamin Butler** John Lathrop Susanna Whiting **Eunice Denison** Probable Nathaniel Butler Julia Lathrop Sarah Herrick John Laird Samuel Herrick Butler **Eunice Jane Laird** Andrew Borden Judith Livingston **Cortland Philip Livingston Butler** Sir Robert Laird Borden

8th Prime Minister of Canada

Elizabeth Slade Pierce