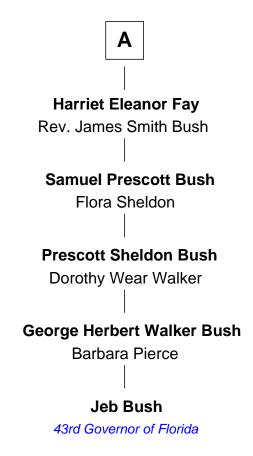

## FamousKin.com Relationship Chart of

**Jeb Bush** 

43rd Governor of Florida

6th cousin 5 times removed of

Sir Robert Laird Borden 8th Prime Minister of Canada