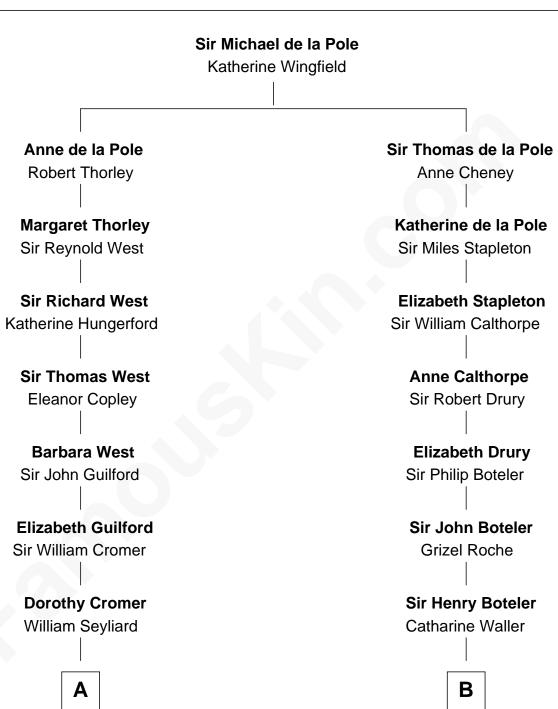

## Sir Winston Churchill Prime Minister of the United Kingdom

Elizabeth Seyliard Cornelius Beresford

Α

Dorothy Beresford John Brodnax

Robert Brodnax

William Brodnax Rebecca Champion

Edward Brodnax Mary Brown

Ann Brodnax Robert Munford

Clarissa Montfort John Shellman

Susan Montfort Shellman Samuel Howard Fay

Harriet Eleanor Fay Rev. James Smith Bush

Samuel Prescott Bush Flora Sheldon

С

John Boteler

Β

Elizabeth Villiers

Eleanor Boteler Sir John Drake

Elizabeth Drake Sir Winston Churchill

> John Churchill Sarah Jennings

Anne Churchill Sir Charles Spencer

Sir Charles Spencer Elizabeth Trevor

Sir George Spencer Caroline Russell