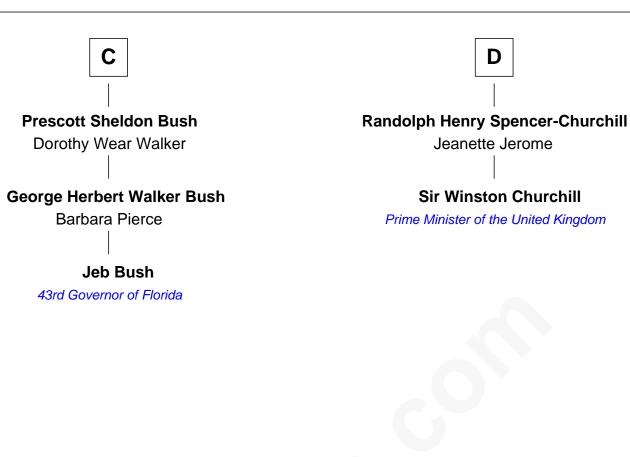

Ann Brodnax Robert Munford

Clarissa Montfort John Shellman

Susan Montfort Shellman Samuel Howard Fay

Harriet Eleanor Fay Rev. James Smith Bush

Samuel Prescott Bush Flora Sheldon

С

John Boteler

Β

Elizabeth Villiers

Eleanor Boteler Sir John Drake

Elizabeth Drake Sir Winston Churchill

> John Churchill Sarah Jennings

Anne Churchill Sir Charles Spencer

Sir Charles Spencer Elizabeth Trevor

Sir George Spencer Caroline Russell

George Spencer Susan Stewart

Sir George Spencer-Churchill Jane Stewart

Sir John Winston Spencer-Churchill Frances Anne Emily Vane

D

D