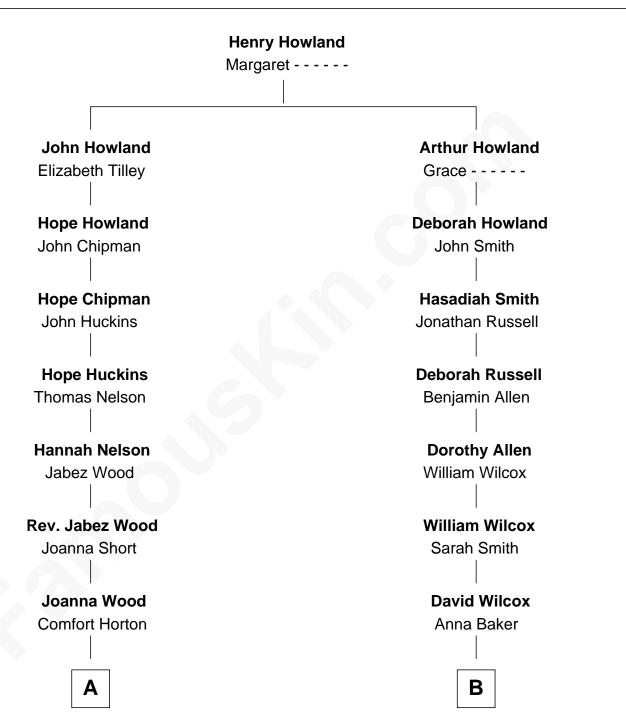

# FamousKin.com Relationship Chart of

Jeb Bush 43rd Governor of Florida

10th cousin 4 times removed of

## Sir Winston Churchill

Prime Minister of the United Kingdom

**A** 

Sarah Horton Jervise Wheeler

Betsey S. Wheeler Levi Pierce

Elizabeth Slade Pierce Cortland Philip Livingston Butler

## Mary Elizabeth Butler

Robert Emmet Sheldon

Flora Sheldon Samuel Prescott Bush

Prescott Sheldon Bush Dorothy Wear Walker

## George Herbert Walker Bush

Barbara Pierce

#### Jeb Bush

43rd Governor of Florida

Ambrose Hall

Clarissa Hall Leonard Walter Jerome

Jeanette Jerome Randolph Henry Spencer-Churchill