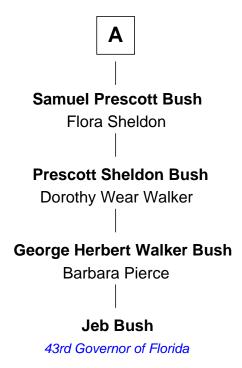

## FamousKin.com Relationship Chart of

**Jeb Bush** 

43rd Governor of Florida

7th cousin 3 times removed of

Rutherford B. Hayes 19th U.S. President