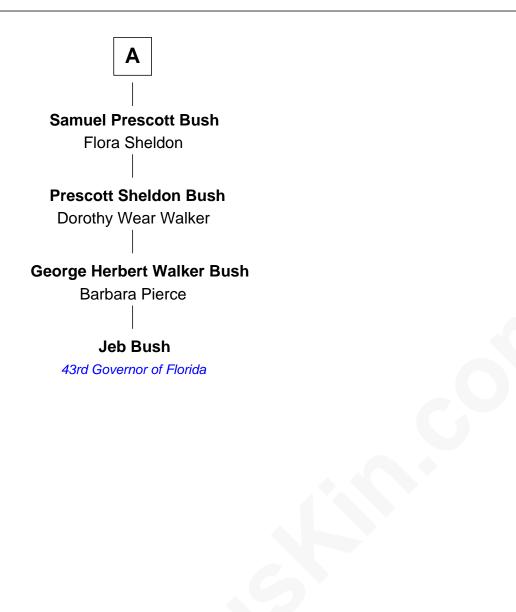

## **Daniel Brewer** Joanna - - - - - -Probable **Sarah Brewer Hannah Brewer** John May Thomas Chandler **Henry Chandler** John May **Prudence Bridge** Lydia Abbott **Isaac Chandler Hezekiah May** Ann Stillman Abigail Hale **Abigail Chandler Elizabeth May Daniel Newcomb Israel Smith** Lydia Newcomb **Chloe Smith** Timothy Bush **Rutherford Hayes Rutherford Hayes Obadiah Newcomb Bush** Harriet B Smith Sophia Birchard **Rev. James Smith Bush Rutherford B. Hayes** Harriet Eleanor Fay 19th U.S. President