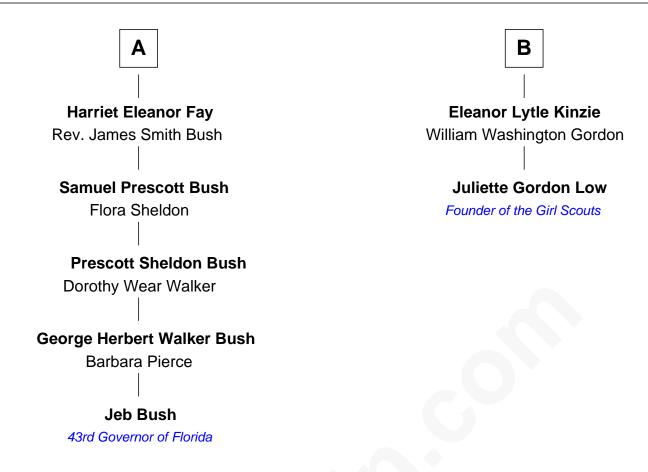

## FamousKin.com Relationship Chart of

**Jeb Bush** 

43rd Governor of Florida

8th cousin 3 times removed of

Juliette Gordon Low Founder of the Girl Scouts