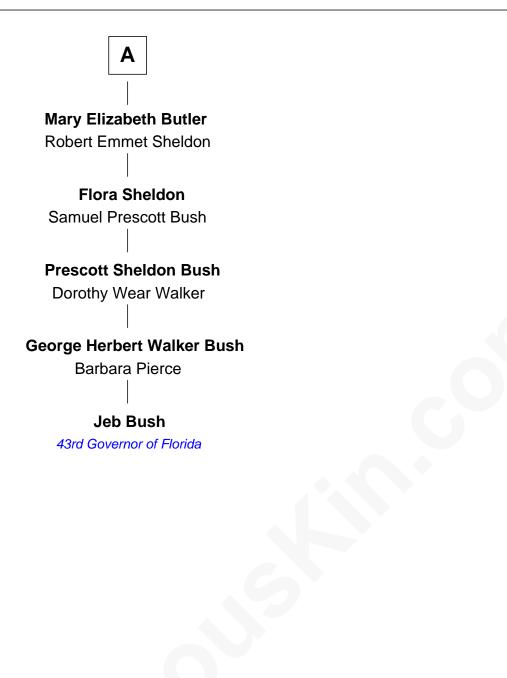

## FamousKin.com Relationship Chart of

Jeb Bush 43rd Governor of Florida

7th cousin 4 times removed of