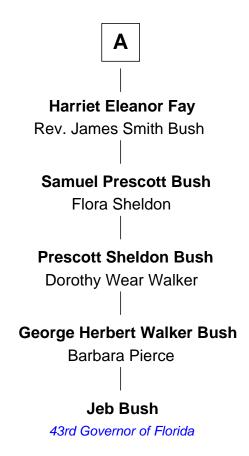

## FamousKin.com Relationship Chart of

**Jeb Bush** 

43rd Governor of Florida

6th cousin 5 times removed of

Jane G. Austin

Author