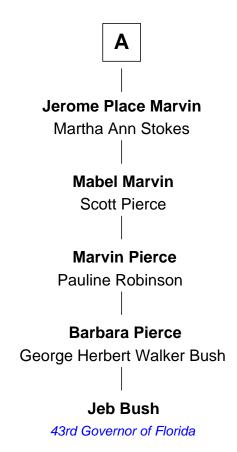

## FamousKin.com Relationship Chart of

**Jeb Bush** 

43rd Governor of Florida

4th cousin 7 times removed of

Signer of the Declaration of Independence

| Edwar              | d Marvin                              |
|--------------------|---------------------------------------|
| Margar             | ret                                   |
|                    |                                       |
|                    |                                       |
| Reinold Marvin     | Matthew Marvin                        |
| Mary  <br>         | Elizabeth                             |
| Reinold Marvin     | Mary Marvin                           |
| Sarah Clark        | Thomas Adgate                         |
| Samuel Marvin      | Rebecca Adgate                        |
| Susannah Graham    | Joseph Huntington                     |
| Nathan Marvin      | Nathaniel Huntington                  |
| Lydia Lewis        | Mehitable Thurston                    |
| Samuel Marvin      | Samuel Huntington                     |
| Jerusha Peck       | Signer of Declaration of Independence |
| Robert Marvin      |                                       |
| Phebe Ford         |                                       |
|                    |                                       |
| Samuel Ross Marvin |                                       |
| Julia Ann Place    |                                       |
|                    |                                       |
| A                  |                                       |