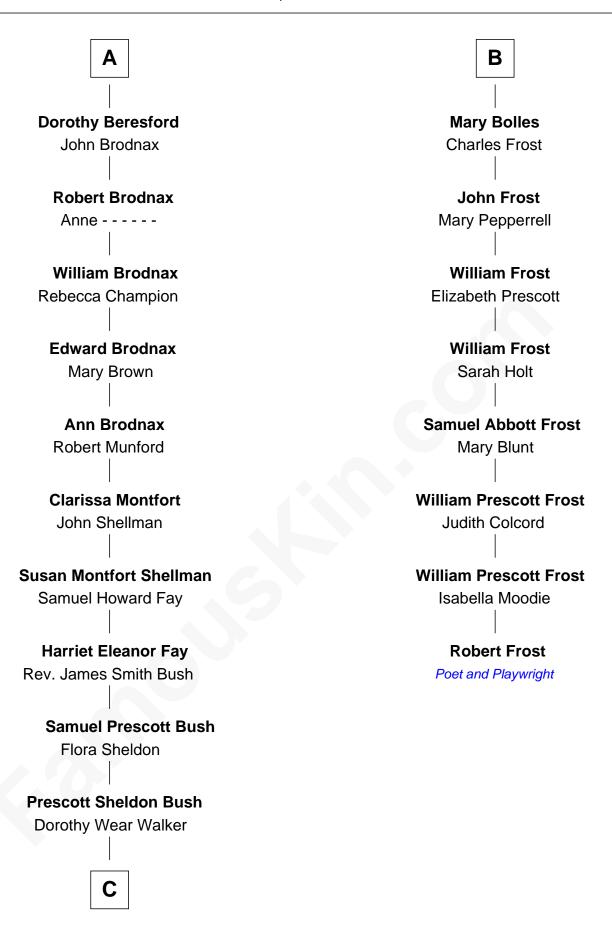

## FamousKin.com Relationship Chart of

**Jeb Bush** 

43rd Governor of Florida

14th cousin 4 times removed of

Poet and Playwright

## Sir Lionel de Welles Joan de Waterton **Eleanor de Welles** Margaret de Welles Sir Thomas Hoo Sir Thomas Dymoke **Anne Hoo** Sir Lionel Dymoke Joanna Griffith Sir Roger Copley **Eleanor Copley Anne Dymoke** Sir Thomas West John Goodrick **Barbara West Lionel Goodrick** Sir John Guilford Winifred Sapcott **Anne Goodrick Elizabeth Guilford** Sir William Cromer Benjamin Bolles **Dorothy Cromer Thomas Bolles** Elizabeth Perkins William Seyliard **Elizabeth Seyliard Joseph Bolles** Cornelius Beresford Mary - - - - -