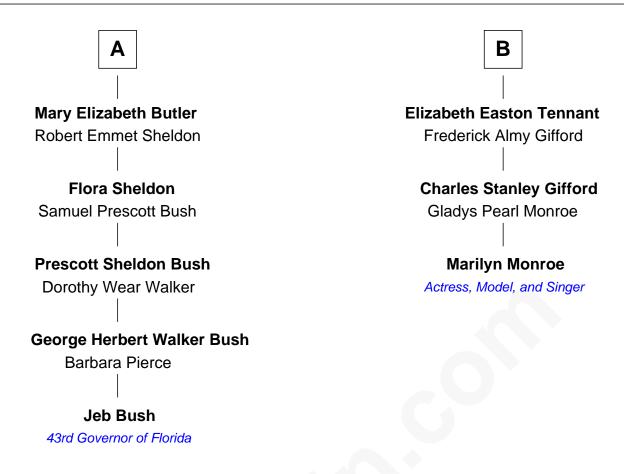

## FamousKin.com Relationship Chart of

**Jeb Bush** 

43rd Governor of Florida

9th cousin 2 times removed of

Actress, Model, and Singer

| Experience Mitchell  Jane Cooke   |                          |
|-----------------------------------|--------------------------|
|                                   |                          |
| ,                                 |                          |
| Elizabeth Mitchell                | Thomas Mitchell          |
| John Washburn                     |                          |
|                                   |                          |
| Mary Washburn                     | Thomas Mitchell          |
| Samuel Kingsley                   | Margaret Rathbone        |
|                                   |                          |
| Samuel Kingsley                   | Thomas Mitchell          |
| Mary                              | Margaret                 |
|                                   |                          |
| Silence Kingsley                  | Elizabeth Mitchell       |
| Samuel Herrick                    | John Franklin            |
| Probable                          |                          |
| Sarah Herrick                     | Robert Maynard Franklin  |
| Nathaniel Butler                  | Olivia Tillinghast       |
|                                   |                          |
| Samuel Herrick Butler             | Frances Ann Franklin     |
| Judith Livingston                 | John William Easton      |
|                                   |                          |
| Cortland Philip Livingston Butler | Elizabeth Cutting Easton |
| Elizabeth Slade Pierce            | William Congdon Tennant  |
|                                   |                          |
| A                                 | В                        |
| A                                 | <b>D</b>                 |