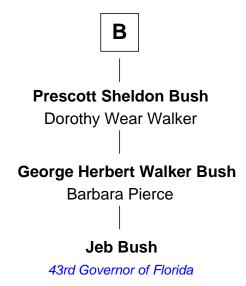

## FamousKin.com Relationship Chart of

**Jeb Bush** 

43rd Governor of Florida

6th cousin 13 times removed of

English Poet and Politician

Sir Baldwin Freville