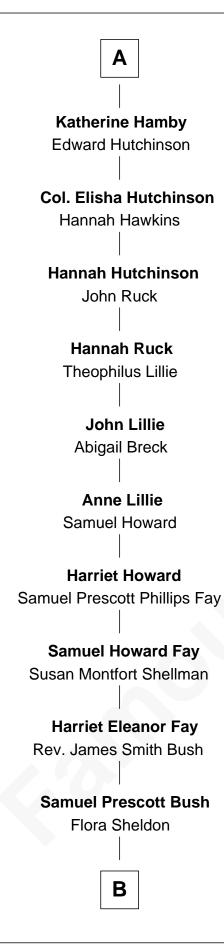

## FamousKin.com Relationship Chart of

**Jeb Bush** 

43rd Governor of Florida

6th cousin 13 times removed of

English Poet and Politician

Sir Baldwin Freville