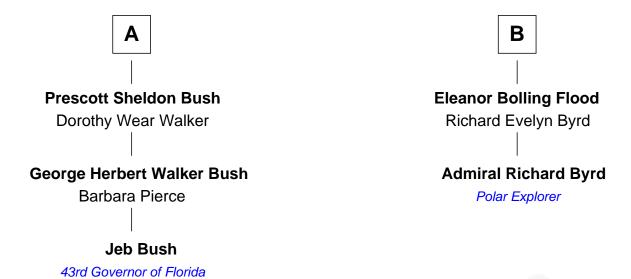

## FamousKin.com Relationship Chart of

Jeb Bush

43rd Governor of Florida

8th cousin 1 time removed of

## **Admiral Richard Byrd**

Polar Explorer

## **Richard Kennon** Elizabeth Worsham **Martha Kennon** Mary Kennon Robert Munford John Fairfax Bolling **James Munford** John Bolling Elizabeth Blair Elizabeth Bolling **Robert Munford Robert Bolling** Ann Brodnax Susan Watson **Clarissa Montfort Elizabeth Blair Bolling** John Shellman **Thomas West Susan Montfort Shellman Eliza Bolling West** Dr. Joel Walker Flood Samuel Howard Fay **Harriet Eleanor Fay** Col. Henry De La Warr Flood Rev. James Smith Bush Mary Elizabeth Trent **Samuel Prescott Bush** Joel Walker Flood Flora Sheldon Ella Faulkner В