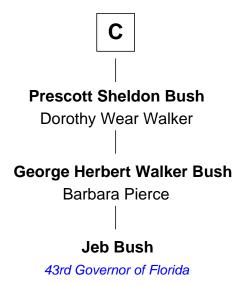

## FamousKin.com Relationship Chart of

**Jeb Bush** 

43rd Governor of Florida

12th cousin 7 times removed of

Signer of the Declaration of Independence

| Katherine Pabenham    |                        |
|-----------------------|------------------------|
| with husband          | with husband           |
| Sir Thomas Aylesbury  | Sir William Cheney     |
|                       |                        |
| Eleanor Aylesbury     | Sir Laurence Cheney    |
| Sir Humphrey Stafford | Elizabeth Cokayne      |
| Anne Stafford         | Elizabeth Cheney       |
| Sir William Berkeley  | Sir Frederick Tilney   |
| Richard Berkeley      | Elizabeth Tilney       |
| Elizabeth Conningsby  | Sir Humphrey Bourchier |
| Sir John Berkeley     | Margaret Bourchier     |
| Isabel Dennis         | Sir Thomas Bryan       |
| Sir Richard Berkeley  | Elizabeth Bryan        |
| Elizabeth Jermy       | Sir Nicholas Carew     |
| Mary Berkeley         | Mary Carew             |
| Sir John Hungerford   | Sir Arthur Darcy       |
| District the second   | 0'- 5 1 1 2            |
| Bridget Hungerford    | Sir Edward Darcy       |
| Sir William Lisle     | Elizabeth Astley       |
| Α                     | В                      |