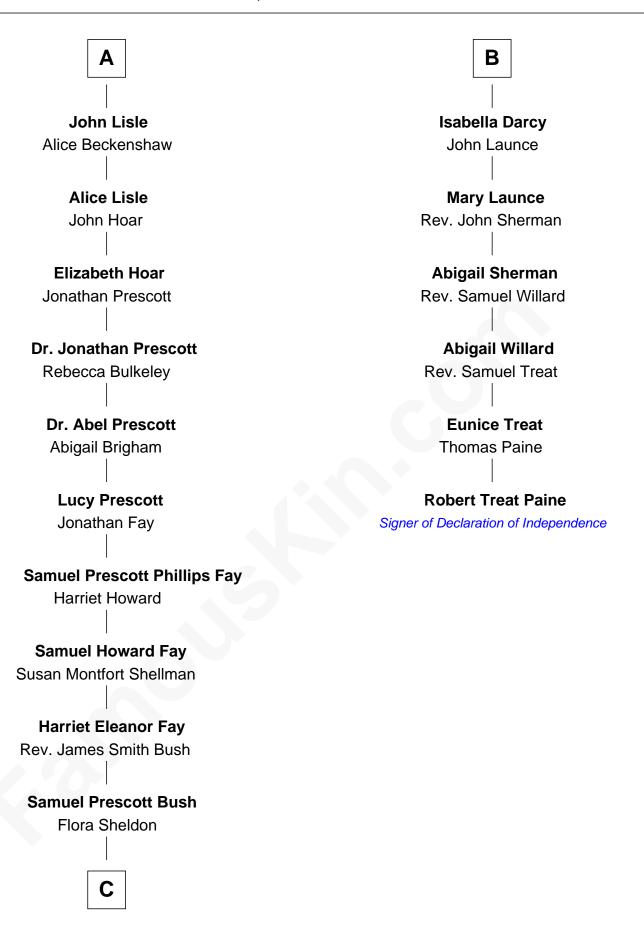

## FamousKin.com Relationship Chart of

**Jeb Bush** 

43rd Governor of Florida

12th cousin 7 times removed of

Signer of the Declaration of Independence

| Katherine Pabenham    |                        |
|-----------------------|------------------------|
| with husband          | with husband           |
| Sir Thomas Aylesbury  | Sir William Cheney     |
|                       |                        |
| Eleanor Aylesbury     | Sir Laurence Cheney    |
| Sir Humphrey Stafford | Elizabeth Cokayne      |
| Anne Stafford         | Elizabeth Cheney       |
| Sir William Berkeley  | Sir Frederick Tilney   |
| Richard Berkeley      | Elizabeth Tilney       |
| Elizabeth Conningsby  | Sir Humphrey Bourchier |
| Sir John Berkeley     | Margaret Bourchier     |
| Isabel Dennis         | Sir Thomas Bryan       |
| Sir Richard Berkeley  | Elizabeth Bryan        |
| Elizabeth Jermy       | Sir Nicholas Carew     |
| Mary Berkeley         | Mary Carew             |
| Sir John Hungerford   | Sir Arthur Darcy       |
| District the second   | 0'- 5 1 1 2            |
| Bridget Hungerford    | Sir Edward Darcy       |
| Sir William Lisle     | Elizabeth Astley       |
| Α                     | В                      |