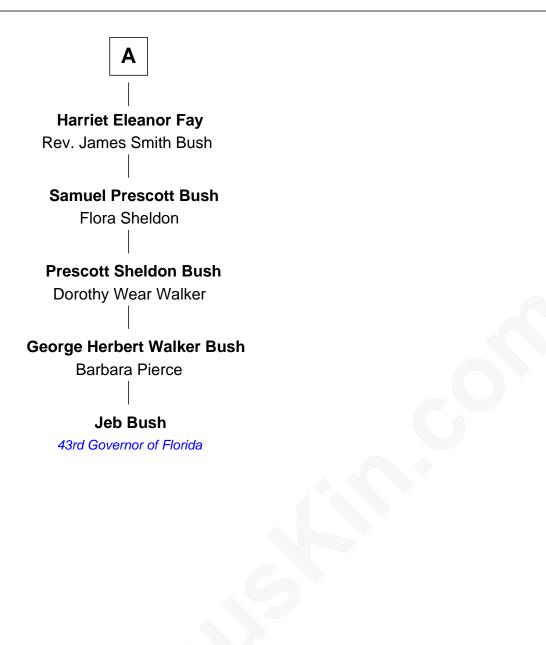

## FamousKin.com Relationship Chart of

Jeb Bush 43rd Governor of Florida

7th cousin 4 times removed of

Louisa May Alcott Author of Little Women

**Charles Hoar** Joanna Hincksman John Hoar **Margery Hoar** Alice Lisle **Rev. Henry Flint Elizabeth Hoar Rev. Josiah Flint** Jonathan Prescott Hester Willett **Dorothy Flint Dr. Jonathan Prescott** Edmund Quincy Rebecca Bulkeley **Dr. Abel Prescott Edmund Quincy** Abigail Brigham Elizabeth Wendell Lucy Prescott **Elizabeth Quincy** Samuel Sewall Jonathan Fay Samuel Prescott Phillips Fay **Dorothy Sewall** Harriet Howard Col. Joseph May Samuel Howard Fay **Abigail May** Amos Bronson Alcott Susan Montfort Shellman